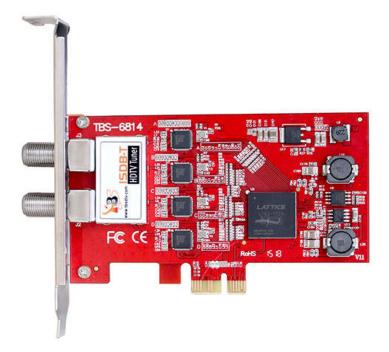

#### TBS6814 ISDB-T Quad Tuner PCIe Card

**TBS6814** is an internal ISDB-T quad tuner PCIe(PCI-Express) card for receiving SBTVD TV and digital terrestrial TV channels on desktop PC. With four advanced ISDB-T tuners, TBS6814 allows you to receive four channels simultaneously, you can watch one channel while recording three other channels. TBS6814 can be used for IPTV streaming server, it is the best choice for you to build a superior broadcasting system.